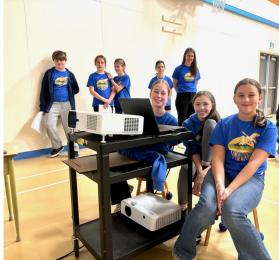

I want to take time to highlight our best school assembly yet which took place on Thursday, October 24. These assemblies are important to our WES culture. They are a special time when our entire school comes together to learn how to be the best we can be through our school pillars. We celebrate our staff and students to encourage school spirit and belonging. Mrs. Niddrie has taken on a leadership role with the Assembly crew who are a group of students who organize, plan, and facilitate monthly school assemblies. Our staff is very committed to creating opportunities for students to be leaders instead of adults running our events. It was really fun to hear from students on such topics as school news, Ktunaxa and Secwepemc language learning, Mme Anakin's awesome athletic accomplishments, and we ended the assembly by dancing together. Thanks to Mrs. Niddrie and her committee, Sawyer, Nora, Mateo, Haley, Tillie, Declan D, Kennedi and Lux. I already look forward to November's assembly!