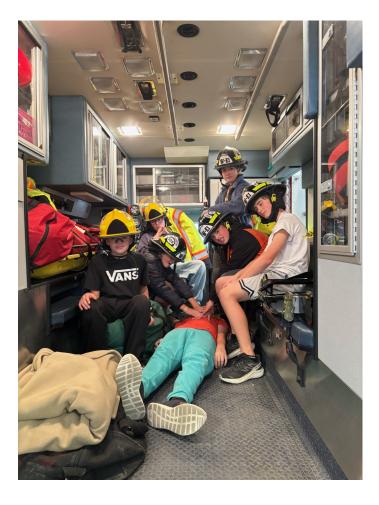

Happy Baking!

-Aldene

The grade 6/7 class visited the Windermere Fire Hall on October 14<sup>th</sup> to engage in some learning around fire fighting as a career. Students learned about the different kinds of equipment and vehicles used by fire fighters as well as the benefits and risks of being a fire fighter. Additionally, the students got engage in a few fun activities such as racing to put on the fire fighting gear, putting out fires using the simulator, and practicing saving a person from a burning building. Overall, it was a fun afternoon of hands-on learning!