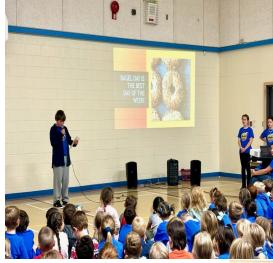

I want to take time to highlight our best school assembly yet which took place on Thursday, October 24. These assemblies are important to our WES culture. They are a special time when our entire school comes together to learn how to be the best we can be through our school pillars. We celebrate our staff and students to encourage school spirit and belonging. Mrs. Niddrie has taken on a leadership role with the Assembly crew who are a group of students who organize, plan, and facilitate monthly school assemblies. Our staff is very committed to creating opportunities for students to be leaders instead of adults running our events. It was really fun to hear from students on such topics as school news, Ktunaxa and Secwepemc language learning, Mme Anakin's awesome athletic accomplishments, and we ended the assembly by dancing together. Thanks to Mrs. Niddrie and her committee, Sawyer, Nora, Mateo, Haley, Tillie, Declan D, Kennedi and Lux. I already look forward to November's assembly!