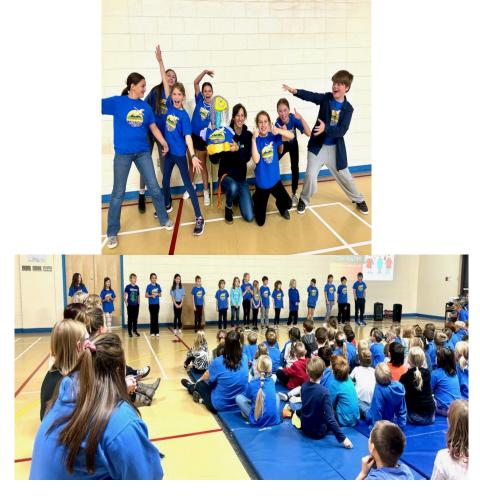

I want to take time to highlight our best school assembly yet which took place on Thursday, October 24. These assemblies are important to our WES culture. They are a special time when our entire school comes together to learn how to be the best we can be through our school pillars. We celebrate our staff and students to encourage school spirit and belonging. Mrs. Niddrie has taken on a leadership role with the Assembly crew who are a group of students who organize, plan, and facilitate monthly school assemblies. Our staff is very committed to creating opportunities for students to be leaders instead of adults running our events. It was really fun to hear from students on such topics as school news, Ktunaxa and Secwepemc language learning, Mme Anakin's awesome athletic accomplishments, and we ended the assembly by dancing together. Thanks to Mrs. Niddrie and her committee, Sawyer, Nora, Mateo, Haley, Tillie, Declan D, Kennedi and Lux. I already look forward to November's assembly!