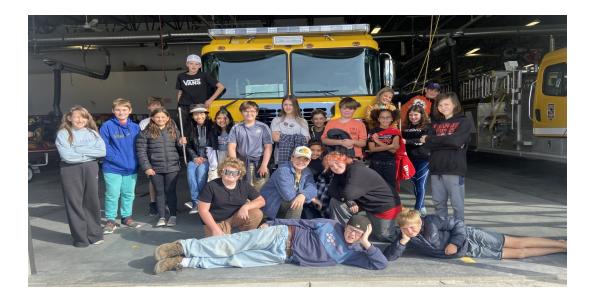

Happy Baking!

-Aldene

The grade 6/7 class visited the Windermere Fire Hall on October 14<sup>th</sup> to engage in some learning around fire fighting as a career. Students learned about the different kinds of equipment and vehicles used by fire fighters as well as the benefits and risks of being a fire fighter. Additionally, the students got engage in a few fun activities such as racing to put on the fire fighting gear, putting out fires using the simulator, and practicing saving a person from a burning building. Overall, it was a fun afternoon of hands-on learning!