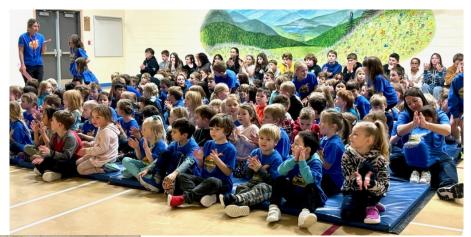

I want to take time to highlight our best school assembly yet which took place on Thursday, October 24. These assemblies are important to our WES culture. They are a special time when our entire school comes together to learn how to be the best we can be through our school pillars. We celebrate our staff and students to encourage school spirit and belonging. Mrs. Niddrie has taken on a leadership role with the Assembly crew who are a group of students who organize, plan, and facilitate monthly school assemblies. Our staff is very committed to creating opportunities for students to be leaders instead of adults running our events. It was really fun to hear from students on such topics as school news, Ktunaxa and Secwepemc language learning, Mme Anakin's awesome athletic accomplishments, and we ended the assembly by dancing together. Thanks to Mrs. Niddrie and her committee, Sawyer, Nora, Mateo, Haley, Tillie, Declan D, Kennedi and Lux. I already look forward to November's assembly!