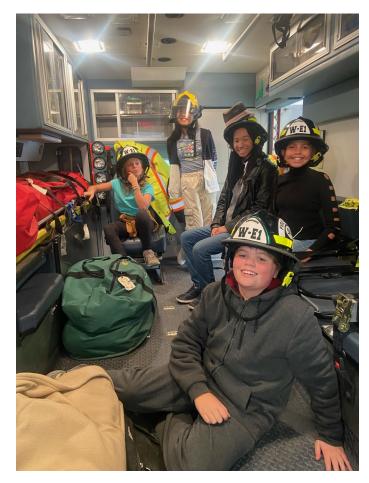

Happy Baking!

-Aldene

The grade 6/7 class visited the Windermere Fire Hall on October 14<sup>th</sup> to engage in some learning around fire fighting as a career. Students learned about the different kinds of equipment and vehicles used by fire fighters as well as the benefits and risks of being a fire fighter. Additionally, the students got engage in a few fun activities such as racing to put on the fire fighting gear, putting out fires using the simulator, and practicing saving a person from a burning building. Overall, it was a fun afternoon of hands-on learning!